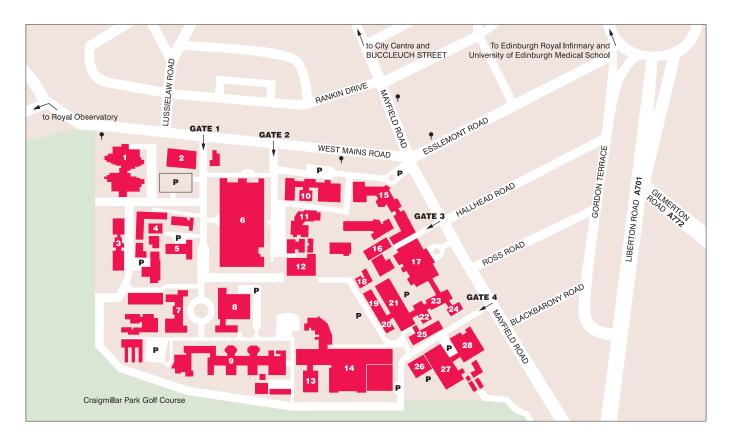

# The University King's Buildings

- 1 British Geological Survey
- 2 Student Residences
- 3 Weir Building Science & Engineering College Office, Careers Service
- 4 Waddington Building
- 5 Crew Building
- 6 Joseph Black Building
- 7 Scottish Micro Electronics Centre
- 8 Roger Land Building
- 9 Peter Wilson Building

- 10 Grant Institute
- 11 KB House
- Students Association (EUSA)
- 12 KB Centre
- 13 Erskine Williamson Building
- 14 James Clerk Maxwell Building
- 15 Ashworth Laboratories
- **16** Kenneth Denbigh Building
- 17 Sanderson Building
- 18 John Muir Building
- 19 William Rankine Building

- 20 Alexander Graham Bell Building
- **21** Fleeming Jenkin Building
- 22 Faraday Building
- 23 Hudson Beare Building
- 24 Engineering Lecture Theatre
- 25 Alrick Building
- 26 Michael Swann Building
- 27 Darwin Building
- 28 Daniel Rutherford Building
- Bus stop

Michael Swann Building

William Rankine Building