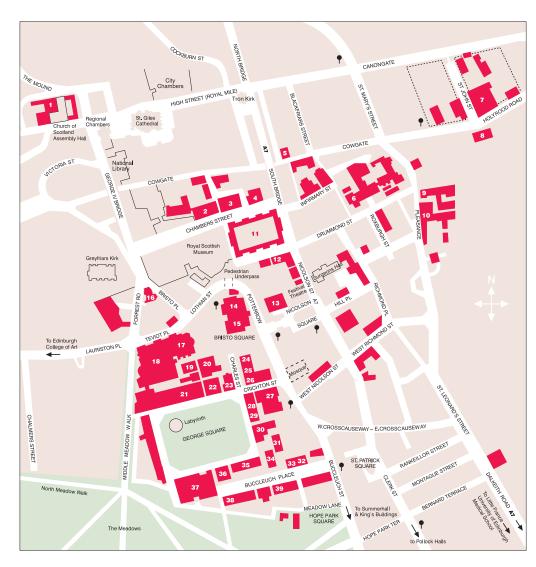

## The University Central Area

- 1 New College School of Divinity
- 2 Minto House
- 3 Charles Stewart House
- 4 Adam House
- 5 St Cecilia's Hall
- 6 High School Yards7 The Moray House School of Education
- 8 St Leonard's Land
- 9 Centre for Sports and Exercise
- 10 The Pleasance

- 11 Old College Talbot Rice Gallery
- 12 Disability Office
- 13 Alison House
- 14 The Potterrow Student Centre Students Association (EUSA), Chaplaincy Centre, Health Centre
- **15** The University of Edinburgh Business School
- 16 Bedlam Theatre
- 17 McEwan Hall
- 18 Medical School
- 19 Reid Concert Hall

- 20 Teviot Row House Student Union
- 21 Hugh Robson Building
- 22 7 George Square
- 23 1 George Square
- 24 Dugald Stewart Building
  25 Visitor Centre Information, exhibition and shop
- 26 Informatics Forum
- 27 Appleton Tower
- **28** International Office and Student Recruitment and Admissions

New College, The Mound

McEwan Hall, Bristo Square

St Leonard's Land, Holyrood Road

Pollock Halls, Holyrood Park Road

- 29 College of Humanities and Social Science Office
- 30 William Robertson Building
- 31 David Hume Tower Lecture Theatres
- 32 Careers Service
- 33 Student Counselling Service
- 34 David Hume Tower
- 35 Adam Ferguson Building
- 36 George Square Lecture Theatre
- 37 Main University Library
- 38 International Student Centre
- **39** Office of Lifelong Learning
- Bus stop

For an interactive version of this map, please see our web-site www.ed.ac.uk/maps/central-area/

26 Informati