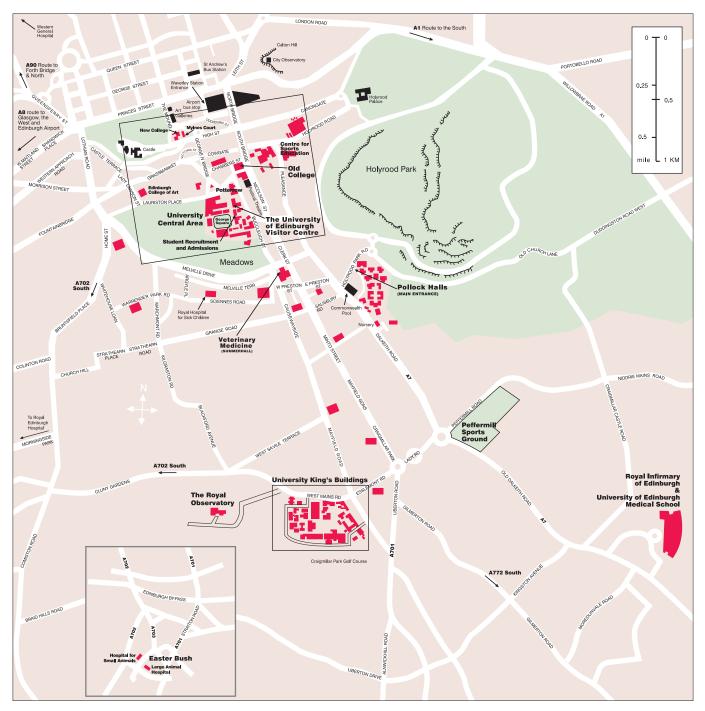

## The University Central Area

- 1 New College School of Divinity
- 2 Minto House
- 3 Charles Stewart House
- 4 Adam House
- 5 St Cecilia's Hall
- 6 High School Yards7 The Moray House School of Education
- 8 St Leonard's Land
- 9 Centre for Sports and Exercise
- 10 The Pleasance

- 11 Old College Talbot Rice Gallery
- 12 Disability Office
- 13 Alison House
- 14 The Potterrow Student Centre Students Association (EUSA), Chaplaincy Centre, Health Centre
- **15** The University of Edinburgh Business School
- 16 Bedlam Theatre
- 17 McEwan Hall
- 18 Medical School
- 19 Reid Concert Hall

- 20 Teviot Row House Student Union
- 21 Hugh Robson Building
- 22 7 George Square
- 23 1 George Square
- 24 Dugald Stewart Building
  25 Visitor Centre Information, exhibition and shop
- 26 Informatics Forum
- 27 Appleton Tower
- **28** International Office and Student Recruitment and Admissions

New College, The Mound

McEwan Hall, Bristo Square

St Leonard's Land, Holyrood Road

Pollock Halls, Holyrood Park Road

- 29 College of Humanities and Social Science Office
- 30 William Robertson Building
- 31 David Hume Tower Lecture Theatres
- 32 Careers Service
- 33 Student Counselling Service
- 34 David Hume Tower
- 35 Adam Ferguson Building
- 36 George Square Lecture Theatre
- 37 Main University Library
- 38 International Student Centre
- **39** Office of Lifelong Learning
- Bus stop

For an interactive version of this map, please see our web-site www.ed.ac.uk/maps/central-area/

26 Informati